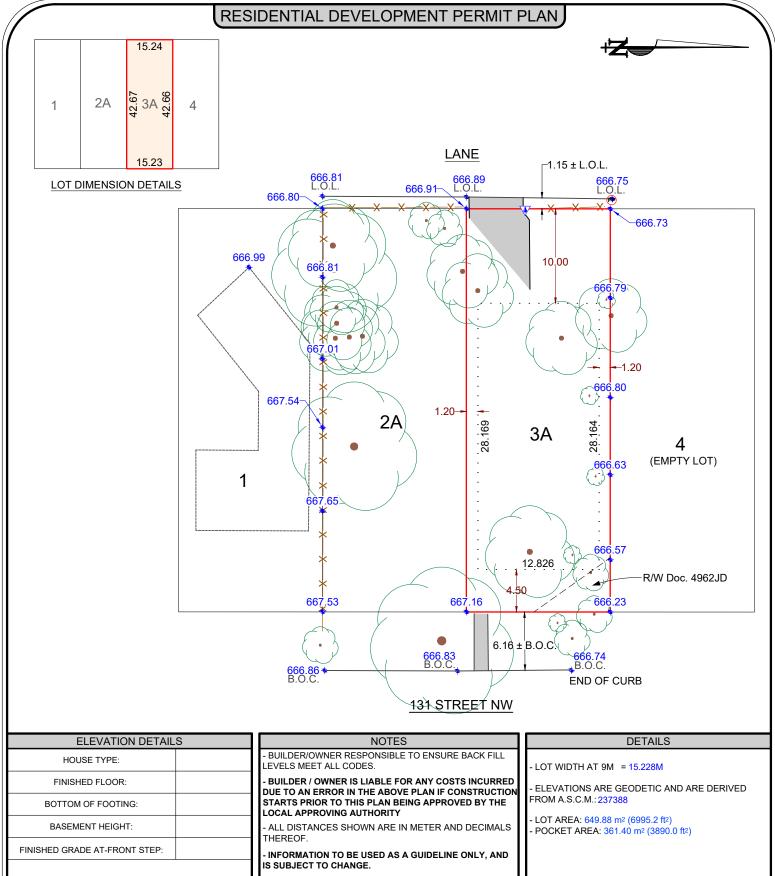

- THE ABOVE POCKET IS FOR THE RS ZONE SIDEYARDS AND SETBACK NEED TO BE CONFIRMED BY THE CITY OF EDMONTON

CITY OF EDMONTON LANDSCAPING REQUIREMENTS: (ENTIRE SITE)

4 New Trees 8 New Shrubs

PALS JOB NUM: **620-184** 

LEGEND ➂ STREET LIGHT FIRE HYDRANT BACK OF CURB B.O.C. EXISTING ELEVATION EXISTING C.C. LOCATION BACK OF WALK B.O.W. PROPOSED ELEVATION SERVICE PEDESTAL (00.00) PROPOSED C.C. LOCATION LIGHT POLE LIP OF LANE L.O.L. CENTERI INF ELEVATION CL 0.0 💠 TRANSFORMER FENCE LINE EXISTING TREE (-) TOP OF WALL ELEVATION

|                 | LEGAL INFORMATION          |       |         |  |  |
|-----------------|----------------------------|-------|---------|--|--|
|                 | PLAN NUM.:                 | BLOCK | LOT     |  |  |
|                 | 212 1817                   | 59    | 3A      |  |  |
|                 | SUBJECT LOT CIVIC ADDRESS: |       |         |  |  |
| EMAIL:          | 10510-131 STREET NW        |       |         |  |  |
| PHONE:          |                            |       |         |  |  |
| FAX: <b>7</b> 8 | IBDIVISION                 | N SL  | LOCATIO |  |  |
| EDMON"          | GLENORA                    | TON ( | EDMONT  |  |  |

| EMAIL: infill@palsgeomatics.com<br>PHONE: 780-455-3177<br>FAX: 780-481-1301<br>10704 - 176TH STREET NW<br>EDMONTON, ALBERTA T5S 1G7 | Canadian<br>Home Builders<br>Association Mer |
|-------------------------------------------------------------------------------------------------------------------------------------|----------------------------------------------|
|-------------------------------------------------------------------------------------------------------------------------------------|----------------------------------------------|

|          | DWG DETAILS                          |             |        |             |  |  |  |
|----------|--------------------------------------|-------------|--------|-------------|--|--|--|
| Rev. No. | Date:                                | Drafted By: |        | Description |  |  |  |
| RDP      | 12/04/20                             | CHERYL      |        |             |  |  |  |
| 0.1      | 2/2/22                               | CHERYL      |        | REG. PLAN . |  |  |  |
| 0.2      | 3/26/24                              | CHERYL      |        | ZONING      |  |  |  |
|          |                                      |             |        |             |  |  |  |
| BUILDE   | BUILDER\OWNER: KIMBERLEY HOMES GROUP |             |        |             |  |  |  |
| MODEL    | MODEL:                               |             |        |             |  |  |  |
| JOB NU   | JOB NUM.:                            |             |        |             |  |  |  |
| LOT ZC   | NING:                                | RS          | SCALE: | 1:300       |  |  |  |