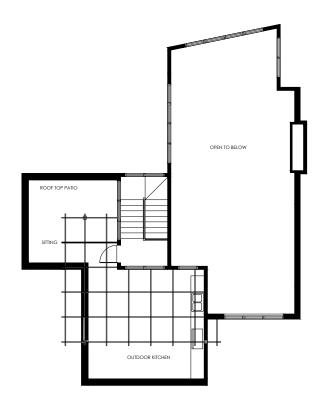

## SHOW STOPPING CONTEMPORARY DESIGN

An estate showhome built by Kimberley Homes in Jensen Lakes designed to maximize lake views. Built across the street from the beach, the best views are captured from the second floor. Find the main living spaces on the upper level with a large balcony off the front of the home to over-look the lake. There are a total of four outdoor entertaining areas including a 3rd storey rooftop deck engineered for a hot tub to take full advantage of lakeside living.

## SHOW STOPPING CONTEMPORARY DESIGN

An estate showhome built by Kimberley Homes in Jensen Lakes designed to maximize lake views. Built across the street from the beach, the best views are captured from the second floor. Find the main living spaces on the upper level with a large balcony off the front of the home to over-look the lake. There are a total of four outdoor entertaining areas including a 3rd storey roof top deck engineered for a hot tub to take full advantage of lakeside living.

ROOFTOP PATIO

WWW.BUILDWITHKIMBERLEY.CA Edmonton's SEVEN TIME Builder of the Year

Questions? Call or text us! 780.809.5025