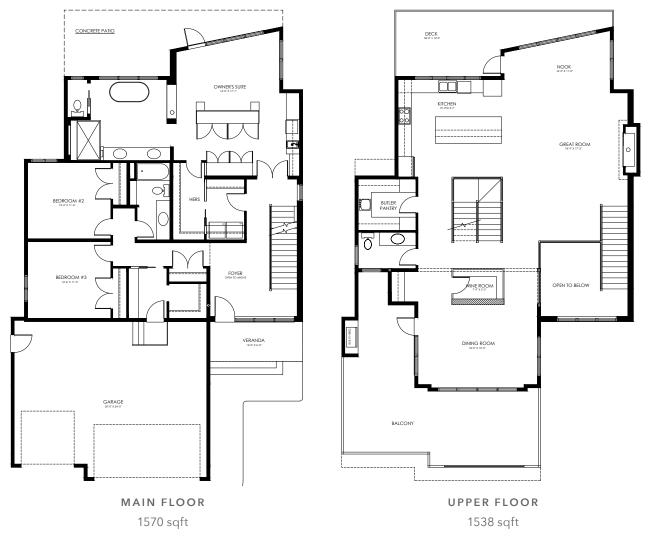

## SHOW STOPPING CONTEMPORARY DESIGN

An estate showhome built by Kimberley Homes in Jensen Lakes designed to maximize lake views. Built across the street from the beach, the best views are captured from the second floor. Find the main living spaces on the upper level with a large balcony off the front of the home to over-look the lake. There are a total of four outdoor entertaining areas including a 3rd storey rooftop deck engineered for a hot tub to take full advantage of lakeside living.

## SHOW STOPPING CONTEMPORARY DESIGN

An estate showhome built by Kimberley Homes in Jensen Lakes designed to maximize lake views. Built across the street from the beach, the best views are captured from the second floor. Find the main living spaces on the upper level with a large balcony off the front of the home to over-look the lake. There are a total of four outdoor entertaining areas including a 3rd storey roof top deck engineered for a hot tub to take full advantage of lakeside living.