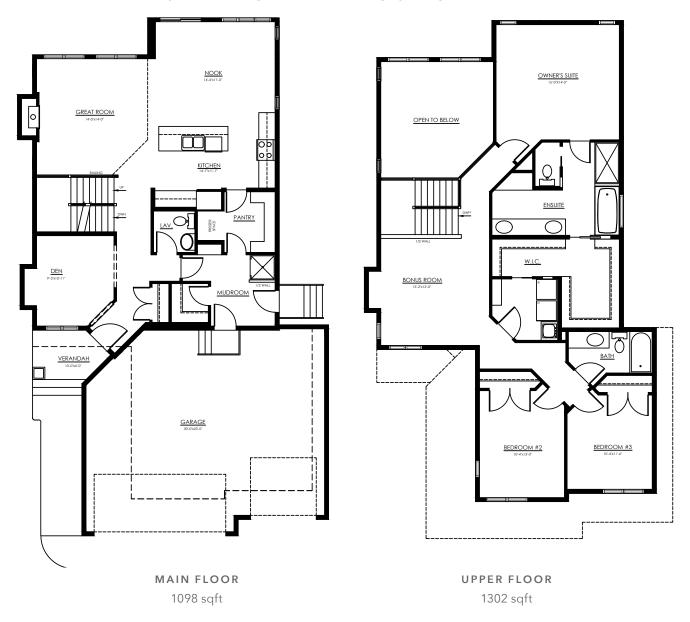

# AWARD WINNING FLOORPLAN

The Award-Winning Emerald home remains one of our most popular models, thanks to its family-friendly, functional layout. Enjoy an amazing Kitchen, perfect for the chef or party planner in the family, with an extra-long island, and bright attached nook. The walk-through Pantry adds functionality and convenience to the space, connecting to the Mudroom and triple Garage for ease of grocery-unloading, and has space enough for a stand-up deep freeze. The Principal Suite boasts a spa Ensuite and a large walk-in Closet connected to the upstairs Laundry room.