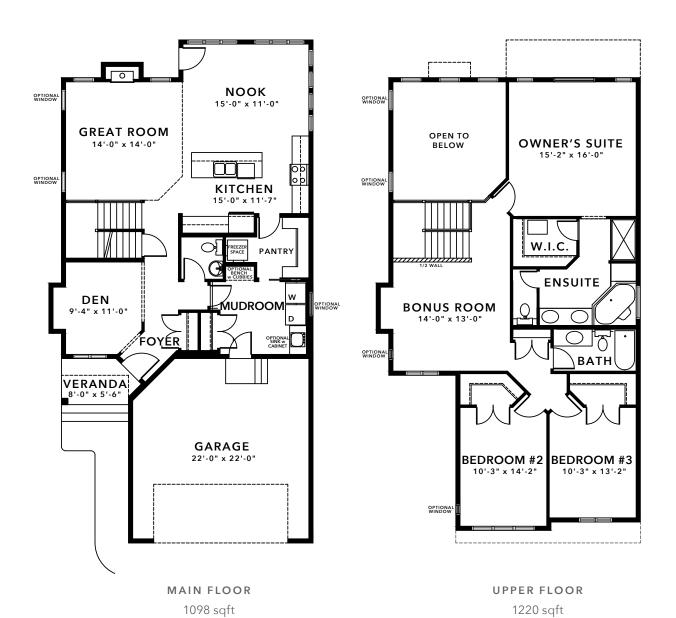

# AWARD WINNING FLOORPLAN

The Award-Winning Emerald home remains one of our most popular models, thanks to its family-friendly, functional layout. Enjoy an amazing Kitchen, perfect for the chef or party planner in the family, with an extra-long island, and bright attached nook. The walk-through Pantry adds functionality and convenience to the space, connecting to the Mudroom and triple Garage for ease of grocery-unloading, and has space enough for a stand-up deep freeze. The Principal Suite boasts a spa Ensuite and a large walk-in Closet connected to the upstairs Laundry room.