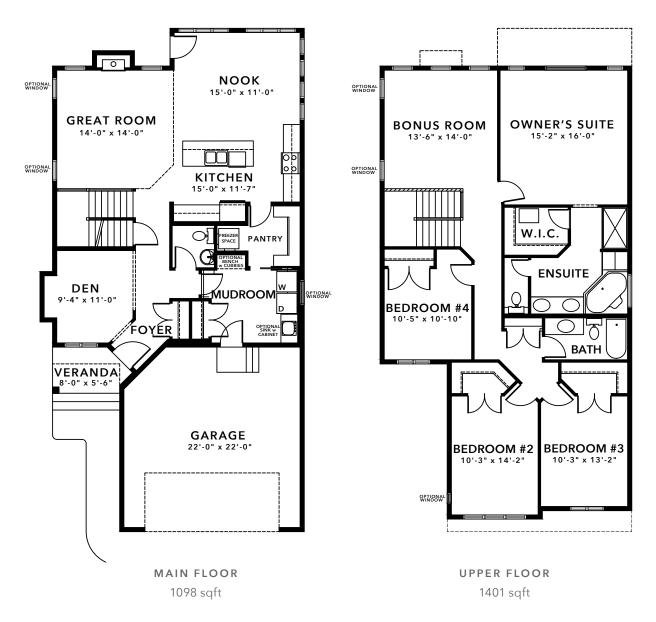

# AWARD WINNING FLOORPLAN

The Award-Winning Emerald home remains one of our most popular models, thanks to its family-friendly, functional layout. Enjoy an amazing Kitchen, perfect for the chef or party planner in the family, with an extra-long island, and bright attached nook. The walk-through Pantry adds functionality and convenience to the space, connecting to the Mudroom and triple Garage for ease of grocery-unloading, and has space enough for a stand-up deep freeze. The Principal Suite boasts a spa Ensuite and a large walk-in Closet connected to the upstairs Laundry room.