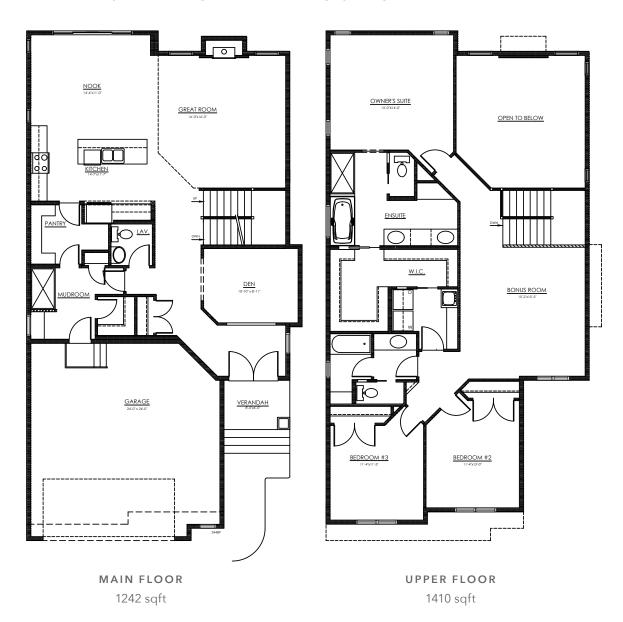

# AWARD WINNING FLOORPLAN

The Award-Winning Emerald home remains one of our most popular models, thanks to its family-friendly, functional layout. Enjoy an amazing Kitchen, perfect for the chef or party planner in the family, with an extra-long island, and bright attached nook. The walk-through Pantry adds functionality and convenience to the space, connecting to the Mudroom and triple Garage for ease of grocery-unloading, and has space enough for a stand-up deep freeze. The Principal Suite boasts a spa Ensuite and a large walk-in Closet connected to the upstairs Laundry room.