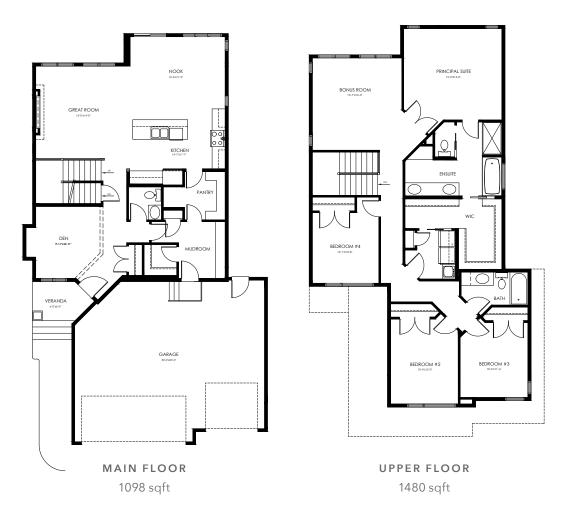

# AWARD WINNING FLOORPLAN

The Award-Winning Emerald home remains one of our most popular models, thanks to its family-friendly, functional layout. Enjoy an amazing Kitchen, perfect for the chef or party planner in the family, with an extra-long island, and bright attached nook. The walk-through Pantry adds functionality and convenience to the space, connecting to the Mudroom and triple Garage for ease of grocery-unloading, and has space enough for a stand-up deep freeze. The Principal Suite boasts a spa Ensuite and a large walk-in Closet connected to the upstairs Laundry room.